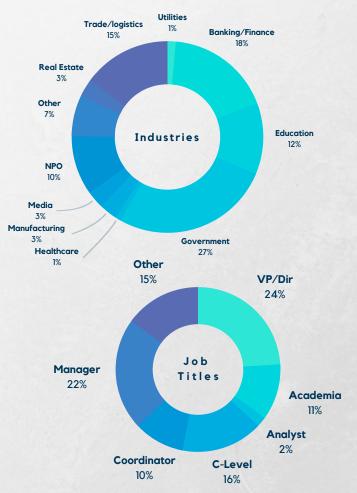

#### **WHO ATTENDS**

The LAEDC 's annual economic forecast is attended by key decision makers and corporate leaders representing all industries, academia, & government officials from LA County