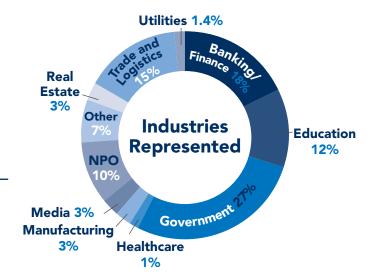

#### Gain insight on:

500+ business leaders and appointed government officials, along with professionals from the education, finance, media and civic sectors.

Demographic information about LAEDC's previous Economic Forecast event (February 22, 2017):