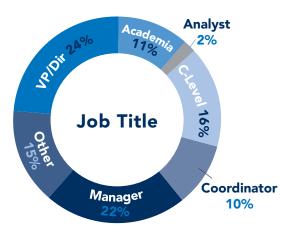

#### Gain insight on:

500+ business leaders and appointed government officials, along with professionals from the education, finance, media and civic sectors.

Demographic information about LAEDC's previous Economic Forecast event (February 22, 2017):