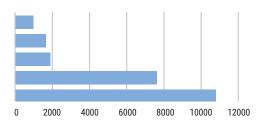

#### **JAPANESE FOES BY DESTINATION COUNTY**

| Rank | County         | Jobs   | % of All<br>FOE Jobs | Firms | Est. Wages<br>(\$millions) |
|------|----------------|--------|----------------------|-------|----------------------------|
| 1    | Los Angeles    | 43,012 | 50.1%                | 1,272 | 2,577.0                    |
| 2    | Orange         | 22,587 | 26.3%                | 544   | 1,442.9                    |
| 3    | San Diego      | 12,012 | 14.0%                | 402   | 806.2                      |
| 4    | San Bernardino | 3,595  | 4.2%                 | 156   | 215.1                      |
| 5    | Riverside      | 2,350  | 2.7%                 | 108   | 149.8                      |
| 6    | Ventura        | 2,318  | 2.7%                 | 59    | 158.8                      |
|      | TOTAL          | 85 874 | 100.0%               | 2 541 | 5 349 7                    |