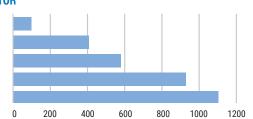

#### **JAPANESE FOES BY DESTINATION COUNTY**

| Rank | County         | Jobs   | % of All<br>FOE Jobs | Firms | Est. Wages<br>(\$millions) |
|------|----------------|--------|----------------------|-------|----------------------------|
| 1    | Los Angeles    | 43,012 | 50.1%                | 1,272 | 2,577.0                    |
| 2    | Orange         | 22,587 | 26.3%                | 544   | 1,442.9                    |
| 3    | San Diego      | 12,012 | 14.0%                | 402   | 806.2                      |
| 4    | San Bernardino | 3,595  | 4.2%                 | 156   | 215.1                      |
| 5    | Riverside      | 2,350  | 2.7%                 | 108   | 149.8                      |
| 6    | Ventura        | 2,318  | 2.7%                 | 59    | 158.8                      |
|      | TOTAL          | 85 874 | 100.0%               | 2 541 | 5 349 7                    |