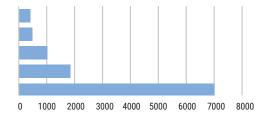

#### **JAPANESE FOE JOBS BY SECTOR**

Information
Financial Activities
Retail Trade
Wholesale Trade

Manufacturing

#### **JAPANESE FOES BY DESTINATION COUNTY**

| Rank | County         | Jobs   | % of All<br>FOE Jobs | Firms | Est. Wages<br>(\$millions) |
|------|----------------|--------|----------------------|-------|----------------------------|
| 1    | Los Angeles    | 43,012 | 50.1%                | 1,272 | 2,577.0                    |
| 2    | Orange         | 22,587 | 26.3%                | 544   | 1,442.9                    |
| 3    | San Diego      | 12,012 | 14.0%                | 402   | 806.2                      |
| 4    | San Bernardino | 3,595  | 4.2%                 | 156   | 215.1                      |
| 5    | Riverside      | 2,350  | 2.7%                 | 108   | 149.8                      |
| 6    | Ventura        | 2,318  | 2.7%                 | 59    | 158.8                      |
|      | TOTAL          | 85 874 | 100.0%               | 2 541 | 5 349 7                    |