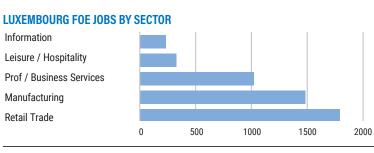

## **LUXEMBOURG**

#### **FOREIGN-OWNED ENTERPRISES (FOEs)**

**FOE JOBS** 

**FOE FIRMS** 

**ESTIMATED WAGES** 

5,247

336

\$289M

Information Leisure / Hospitality Prof / Business Services

#### **LUXEMBOURG FOES BY DESTINATION COUNTY**

| Rank | County         | Jobs  | % of All<br>FOE Jobs | Firms | Est. Wages<br>(\$millions) |
|------|----------------|-------|----------------------|-------|----------------------------|
| 1    | Los Angeles    | 2,561 | 48.8%                | 140   | 137.6                      |
| 2    | Orange         | 1,616 | 30.8%                | 61    | 100.8                      |
| 3    | San Diego      | 527   | 10.0%                | 57    | 27.5                       |
| 4    | Riverside      | 220   | 4.2%                 | 32    | 8.0                        |
| 5    | San Bernardino | 175   | 3.3%                 | 26    | 7.9                        |
| 6    | Ventura        | 148   | 2.8%                 | 20    | 7.0                        |
|      | TOTAL          | 5,247 | 100.0%               | 336   | 288.7                      |