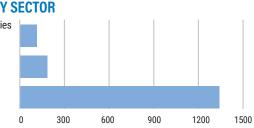

#### **JAPANESE FOES BY DESTINATION COUNTY**

| Rank | County         | Jobs   | % of All<br>FOE Jobs | Firms | Est. Wages<br>(\$millions) |
|------|----------------|--------|----------------------|-------|----------------------------|
| 1    | Los Angeles    | 43,012 | 50.1%                | 1,272 | 2,577.0                    |
| 2    | Orange         | 22,587 | 26.3%                | 544   | 1,442.9                    |
| 3    | San Diego      | 12,012 | 14.0%                | 402   | 806.2                      |
| 4    | San Bernardino | 3,595  | 4.2%                 | 156   | 215.1                      |
| 5    | Riverside      | 2,350  | 2.7%                 | 108   | 149.8                      |
| 6    | Ventura        | 2,318  | 2.7%                 | 59    | 158.8                      |
|      | TOTAL          | 85 874 | 100.0%               | 2 541 | 5 349 7                    |