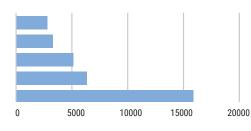

#### **CANADIAN FOE JOBS BY SECTOR**

Information
Retail Trade
Prof / Business Services
Financial Activities
Manufacturing

#### **CANADIAN FOES BY DESTINATION COUNTY**

| _ | Rank | County         | Jobs   | FOE Jobs | Firms | (\$millions) |
|---|------|----------------|--------|----------|-------|--------------|
|   | 1    | Los Angeles    | 18,666 | 45.7%    | 351   | 1,278.6      |
|   | 2    | Orange         | 11,909 | 29.2%    | 160   | 805.8        |
|   | 3    | San Diego      | 5,128  | 12.6%    | 162   | 362.0        |
|   | 4    | San Bernardino | 2,687  | 6.6%     | 85    | 170.3        |
|   | 5    | Riverside      | 1,615  | 4.0%     | 75    | 95.1         |
|   | 6    | Ventura        | 814    | 2.0%     | 39    | 43.3         |
|   |      | TOTAL          | 40,819 | 100.0%   | 872   | 2,755.0      |
|   |      |                |        |          |       |              |