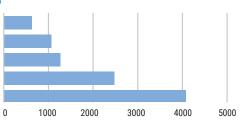

#### **UK FOE JOBS BY SECTOR**

Leisure / Hospitality
Transp, Warehousing & Utilities
Retail Trade

Manufacturing
Prof / Business Services

#### **UK FOES BY DESTINATION COUNTY**

|   | Rank | County         | Jobs   | % of All<br>FOE Jobs | Firms | Est. Wages<br>(\$millions) |
|---|------|----------------|--------|----------------------|-------|----------------------------|
|   | 1    | Los Angeles    | 26,900 | 42.2%                | 541   | 1,627.6                    |
|   | 2    | Orange         | 19,230 | 30.2%                | 205   | 899.3                      |
|   | 3    | San Diego      | 11,072 | 17.4%                | 218   | 678.8                      |
|   | 4    | Ventura        | 2,655  | 4.2%                 | 58    | 176.0                      |
|   | 5    | Riverside      | 2,553  | 4.0%                 | 88    | 147.4                      |
|   | 6    | San Bernardino | 1,329  | 2.1%                 | 57    | 72.0                       |
| - |      | TOTAL          | 63,739 | 100.0%               | 1,167 | 3,601.1                    |
|   |      |                |        |                      |       |                            |