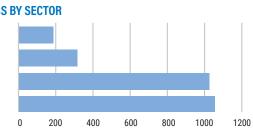

#### **JAPANESE FOE JOBS BY SECTOR**

Information
Financial Activities
Retail Trade
Wholesale Trade

Manufacturing