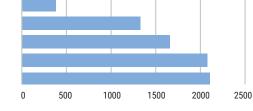

#### **MEXICAN FOES BY DESTINATION COUNTY**

| Ra | nk | County         | Jobs  | % of All<br>FOE Jobs | Firms | Est. Wages<br>(\$millions) |
|----|----|----------------|-------|----------------------|-------|----------------------------|
|    | 1  | Los Angeles    | 3,534 | 52.7%                | 94    | 213.5                      |
| :  | 2  | San Diego      | 1,136 | 16.9%                | 68    | 72.5                       |
| ;  | 3  | San Bernardino | 1,060 | 15.8%                | 37    | 63.4                       |
|    | 4  | Orange         | 575   | 8.6%                 | 27    | 34.1                       |
|    | 5  | Ventura        | 314   | 4.7%                 | 13    | 22.2                       |
|    | 6  | Riverside      | 85    | 1.3%                 | 21    | 6.7                        |
|    |    | TOTAL          | 6,704 | 100.0%               | 260   | 412.4                      |