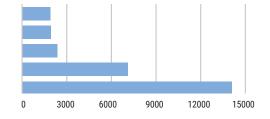

#### **GERMAN FOES BY DESTINATION COUNTY**

|   | Rank | County         | Jobs   | % of All<br>FOE Jobs | Firms | Est. Wages<br>(\$millions) |
|---|------|----------------|--------|----------------------|-------|----------------------------|
|   | 1    | Los Angeles    | 15,296 | 46.5%                | 408   | 926.9                      |
|   | 2    | Orange         | 7,615  | 23.2%                | 198   | 496.2                      |
|   | 3    | San Diego      | 4,249  | 12.9%                | 152   | 257.1                      |
|   | 4    | Riverside      | 2,343  | 7.1%                 | 50    | 148.7                      |
|   | 5    | San Bernardino | 1,911  | 5.8%                 | 83    | 109.1                      |
|   | 6    | Ventura        | 1,467  | 4.5%                 | 49    | 74.6                       |
| _ |      | TOTAL          | 32,881 | 100.0%               | 940   | 2,012.5                    |