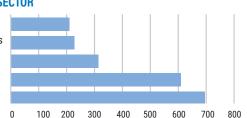

#### **UK FOE JOBS BY SECTOR**

Leisure / Hospitality
Transp, Warehousing & Utilities
Retail Trade

Manufacturing
Prof / Business Services

#### **UK FOES BY DESTINATION COUNTY**

|   | Rank | County         | Jobs   | % of All<br>FOE Jobs | Firms | Est. Wages<br>(\$millions) |
|---|------|----------------|--------|----------------------|-------|----------------------------|
|   | 1    | Los Angeles    | 26,900 | 42.2%                | 541   | 1,627.6                    |
|   | 2    | Orange         | 19,230 | 30.2%                | 205   | 899.3                      |
|   | 3    | San Diego      | 11,072 | 17.4%                | 218   | 678.8                      |
|   | 4    | Ventura        | 2,655  | 4.2%                 | 58    | 176.0                      |
|   | 5    | Riverside      | 2,553  | 4.0%                 | 88    | 147.4                      |
|   | 6    | San Bernardino | 1,329  | 2.1%                 | 57    | 72.0                       |
| - |      | TOTAL          | 63,739 | 100.0%               | 1,167 | 3,601.1                    |
|   |      |                |        |                      |       |                            |