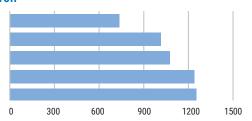

#### **JAPANESE FOES BY DESTINATION COUNTY**

| Rank | County         | Jobs   | % of All<br>FOE Jobs | Firms | Est. Wages<br>(\$millions) |
|------|----------------|--------|----------------------|-------|----------------------------|
| 1    | Los Angeles    | 43,012 | 50.1%                | 1,272 | 2,577.0                    |
| 2    | Orange         | 22,587 | 26.3%                | 544   | 1,442.9                    |
| 3    | San Diego      | 12,012 | 14.0%                | 402   | 806.2                      |
| 4    | San Bernardino | 3,595  | 4.2%                 | 156   | 215.1                      |
| 5    | Riverside      | 2,350  | 2.7%                 | 108   | 149.8                      |
| 6    | Ventura        | 2,318  | 2.7%                 | 59    | 158.8                      |
|      | TOTAL          | 85 874 | 100.0%               | 2 541 | 5 349 7                    |