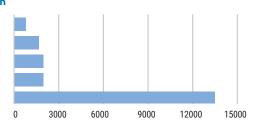

#### **UK FOES BY DESTINATION COUNTY**

|   | Rank | County         | Jobs   | % of All<br>FOE Jobs | Firms | Est. Wages<br>(\$millions) |
|---|------|----------------|--------|----------------------|-------|----------------------------|
|   | 1    | Los Angeles    | 26,900 | 42.2%                | 541   | 1,627.6                    |
|   | 2    | Orange         | 19,230 | 30.2%                | 205   | 899.3                      |
|   | 3    | San Diego      | 11,072 | 17.4%                | 218   | 678.8                      |
|   | 4    | Ventura        | 2,655  | 4.2%                 | 58    | 176.0                      |
|   | 5    | Riverside      | 2,553  | 4.0%                 | 88    | 147.4                      |
|   | 6    | San Bernardino | 1,329  | 2.1%                 | 57    | 72.0                       |
| - |      | TOTAL          | 63,739 | 100.0%               | 1,167 | 3,601.1                    |
|   |      |                |        |                      |       |                            |