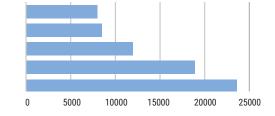

#### **JAPANESE FOE JOBS BY SECTOR**

Information
Financial Activities
Retail Trade
Wholesale Trade

Manufacturing

#### **JAPANESE FOES BY DESTINATION COUNTY**

| Rank | County         | Jobs   | % of All<br>FOE Jobs | Firms | Est. Wages<br>(\$millions) |
|------|----------------|--------|----------------------|-------|----------------------------|
| 1    | Los Angeles    | 43,012 | 50.1%                | 1,272 | 2,577.0                    |
| 2    | Orange         | 22,587 | 26.3%                | 544   | 1,442.9                    |
| 3    | San Diego      | 12,012 | 14.0%                | 402   | 806.2                      |
| 4    | San Bernardino | 3,595  | 4.2%                 | 156   | 215.1                      |
| 5    | Riverside      | 2,350  | 2.7%                 | 108   | 149.8                      |
| 6    | Ventura        | 2,318  | 2.7%                 | 59    | 158.8                      |
|      | TOTAL          | 85 874 | 100.0%               | 2 541 | 5 349 7                    |