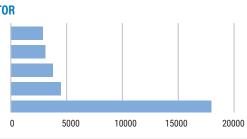

#### **JAPANESE FOES BY DESTINATION COUNTY**

| Rank | County         | Jobs   | % of All<br>FOE Jobs | Firms | Est. Wages<br>(\$millions) |
|------|----------------|--------|----------------------|-------|----------------------------|
| 1    | Los Angeles    | 43,012 | 50.1%                | 1,272 | 2,577.0                    |
| 2    | Orange         | 22,587 | 26.3%                | 544   | 1,442.9                    |
| 3    | San Diego      | 12,012 | 14.0%                | 402   | 806.2                      |
| 4    | San Bernardino | 3,595  | 4.2%                 | 156   | 215.1                      |
| 5    | Riverside      | 2,350  | 2.7%                 | 108   | 149.8                      |
| 6    | Ventura        | 2,318  | 2.7%                 | 59    | 158.8                      |
|      | TOTAL          | 85 874 | 100.0%               | 2 541 | 5 349 7                    |