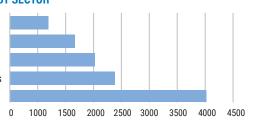

#### **CANADIAN FOE JOBS BY SECTOR**

Information
Retail Trade
Prof / Business Services
Financial Activities
Manufacturing

#### **CANADIAN FOES BY DESTINATION COUNTY**

| _ | Rank | County         | Jobs   | FOE Jobs | Firms | (\$millions) |
|---|------|----------------|--------|----------|-------|--------------|
|   | 1    | Los Angeles    | 18,666 | 45.7%    | 351   | 1,278.6      |
|   | 2    | Orange         | 11,909 | 29.2%    | 160   | 805.8        |
|   | 3    | San Diego      | 5,128  | 12.6%    | 162   | 362.0        |
|   | 4    | San Bernardino | 2,687  | 6.6%     | 85    | 170.3        |
|   | 5    | Riverside      | 1,615  | 4.0%     | 75    | 95.1         |
|   | 6    | Ventura        | 814    | 2.0%     | 39    | 43.3         |
|   |      | TOTAL          | 40,819 | 100.0%   | 872   | 2,755.0      |
|   |      |                |        |          |       |              |