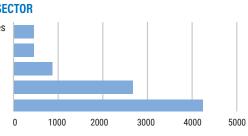

#### FRENCH FOE JOBS BY SECTOR

Wholesale Trade
Retail Trade
Prof / Business Services
Leisure / Hospitality
Manufacturing

#### FRENCH FOES BY DESTINATION COUNTY

| Rank | County         | Jobs   | % of All<br>FOE Jobs | Firms | Est. Wages<br>(\$millions) |
|------|----------------|--------|----------------------|-------|----------------------------|
| 1    | Los Angeles    | 16,517 | 43.2%                | 354   | 972.6                      |
| 2    | Orange         | 8,938  | 23.4%                | 142   | 588.4                      |
| 3    | Ventura        | 5,389  | 14.1%                | 30    | 369.0                      |
| 4    | San Diego      | 4,000  | 10.5%                | 94    | 222.5                      |
| 5    | San Bernardino | 2,590  | 6.8%                 | 43    | 152.5                      |
| 6    | Riverside      | 827    | 2.2%                 | 30    | 43.2                       |
|      | TOTAL          | 38,261 | 100.0%               | 693   | 2,348.2                    |