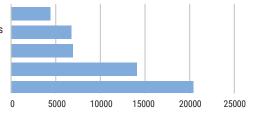

#### **UK FOE JOBS BY SECTOR**

Leisure / Hospitality
Transp, Warehousing & Utilities
Retail Trade

Manufacturing
Prof / Business Services

#### **UK FOES BY DESTINATION COUNTY**

|   | Rank | County         | Jobs   | % of All<br>FOE Jobs | Firms | Est. Wages<br>(\$millions) |
|---|------|----------------|--------|----------------------|-------|----------------------------|
|   | 1    | Los Angeles    | 26,900 | 42.2%                | 541   | 1,627.6                    |
|   | 2    | Orange         | 19,230 | 30.2%                | 205   | 899.3                      |
|   | 3    | San Diego      | 11,072 | 17.4%                | 218   | 678.8                      |
|   | 4    | Ventura        | 2,655  | 4.2%                 | 58    | 176.0                      |
|   | 5    | Riverside      | 2,553  | 4.0%                 | 88    | 147.4                      |
|   | 6    | San Bernardino | 1,329  | 2.1%                 | 57    | 72.0                       |
| - |      | TOTAL          | 63,739 | 100.0%               | 1,167 | 3,601.1                    |
|   |      |                |        |                      |       |                            |