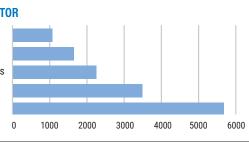

#### **CHINESE FOES BY DESTINATION COUNTY**

| Rank | County         | Jobs   | FOE Jobs | Firms | (\$millions) |
|------|----------------|--------|----------|-------|--------------|
| 1    | Orange         | 7,500  | 47.0%    | 79    | 500.8        |
| 2    | Los Angeles    | 6,026  | 37.7%    | 267   | 353.7        |
| 3    | San Diego      | 1,091  | 6.8%     | 40    | 55.2         |
| 4    | San Bernardino | 906    | 5.7%     | 61    | 54.6         |
| 5    | Riverside      | 272    | 1.7%     | 17    | 16.6         |
| 6    | Ventura        | 173    | 1.1%     | 3     | 9.5          |
|      | TOTAL          | 15,968 | 100.0%   | 467   | 990.4        |
|      |                |        |          |       |              |