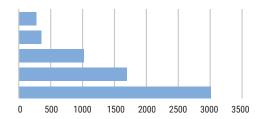

#### **SPANISH FOES BY DESTINATION COUNTY**

| Rank | County         | Jobs  | % of All<br>FOE Jobs | Firms | Est. Wages<br>(\$millions) |
|------|----------------|-------|----------------------|-------|----------------------------|
| 1    | Los Angeles    | 2,814 | 43.8%                | 35    | 175.2                      |
| 2    | San Diego      | 1,294 | 20.1%                | 26    | 87.7                       |
| 3    | Riverside      | 1,019 | 15.9%                | 26    | 91.6                       |
| 4    | Orange         | 952   | 14.8%                | 23    | 50.8                       |
| 5    | San Bernardino | 302   | 4.7%                 | 8     | 15.0                       |
| 6    | Ventura        | 45    | 0.7%                 | 1     | 3.6                        |
|      | TOTAL          | 6,426 | 100.0%               | 119   | 423.7                      |